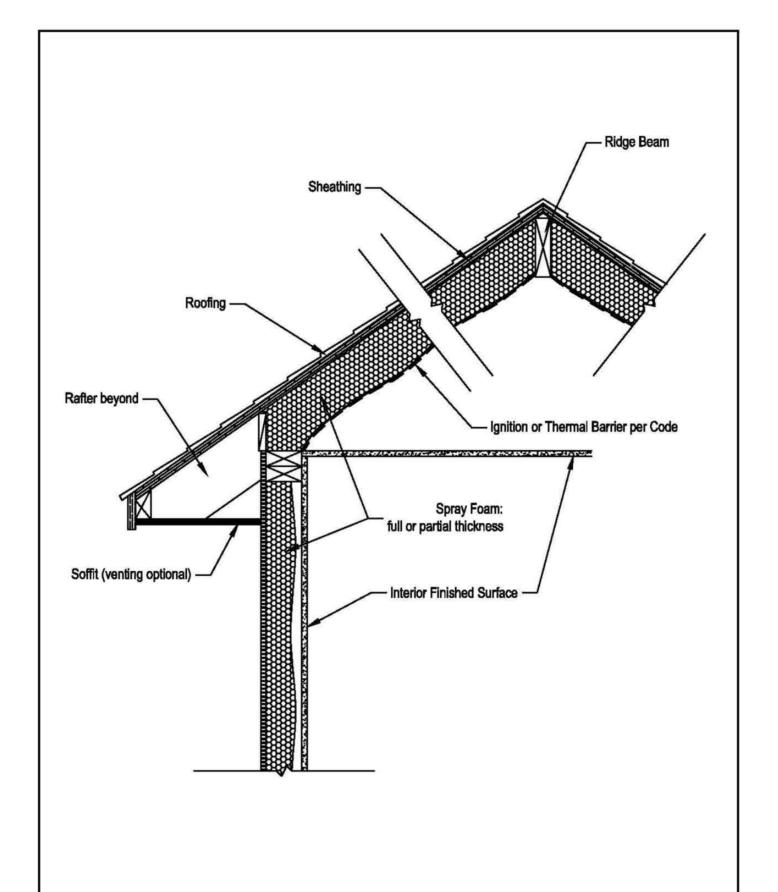

| Profoam          | Unvented Attic Application                                                                                                                                                                                                                                                                                | Dwg. # 7 |
|------------------|-----------------------------------------------------------------------------------------------------------------------------------------------------------------------------------------------------------------------------------------------------------------------------------------------------------|----------|
| Attic Insulation | These details are intended for use by design professional and users of Profoam systems to assist in developing project specific details. They should be modified where necessary to accommodate specific project conditions. Final details and specification must be approved by a licensed professional. | 1-12-13  |